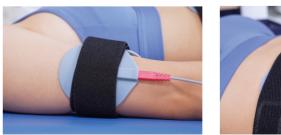

xport@longest.cn Website: www.gzlongest.com



Health Life Longest Care

# **LGT-2320BE**





#### Application



Lower Leg

Toning Mode Toning and Cellulite Reduction

## **Electronic Muscle Stimuation for Beauty**

(Model Number:LGT-2320BE) applies low-frequency currents (modulation or non-modulation) to stimulate the motor nerves or muscles to make them contract. After the muscle contractions, the muscle fiber thickens, the weight of the muscle volume increases, the capillaries in the muscle becomes rich, which strengthens the entire muscle to achieve the effect of losing weight and shaping.

#### **Features**

Multiple Treatment Areas
No weights during your workout
Non-Invasive, No Downtime
Interval

#### Accessory



Silicone Rubber Electrode\*12



Electrode Lead Hose (Ф95mm) \*12







 A 45-minutes session can burn up to 1000 calories

\* Intensity automatic locking for your safety



Straps with 3 Sizes\*12 (4 pcs per size)



Safety Switch\*1