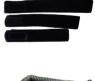

#### Accessory

Silicone Rubber Electrode\*12

Electrode Lead Hose (Ф95mm) \*12

 A 45-minutes session can burn up to 1000 calories

\* Intensity automatic locking for your safety

Straps with 3 Sizes\*12 (4 pcs per size)