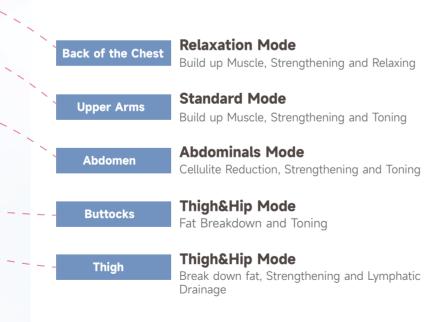

|
| Treatment Time                | 1-99min, stepping 1min                                                                                              |
| Speed<br>(Training frequency) | Slow, Medium and Fast                                                                                               |
| Safety Protection             | Over-current Protection<br>Over-voltage Protection<br>Short Circuit Protection                                      |





Guangzhou Longest Science & Technology Co., Ltd.

Address: #96 Chuangqiang Road, Ningxi Street, Zengcheng District, Guangzhou, China 511399

**Tel:** 86-20-66353999 **Fax:** 86-20-66353920

E-mail: export@longest.cn Website: www.gzlongest.com



Health Life Longest Care

# **LGT-2320BE**





#### Application



Lower Leg

Toning Mode Toning and Cellulite Reduction

## **Electronic Muscle Stimuation for Beauty**

(Model Number:LGT-2320BE) applies low-frequency currents (modulation or non-modulation) to stimulate the motor nerves or muscles to make them contract. After the muscle contractions, the muscle fiber thickens, the weight of the muscle volume increases, the capillaries in the muscle becomes rich, which strengthens the entire muscle to achieve the effect of losing weight and shaping.

#### **Features**

Multiple Treatment Areas
No weights during your workout
Non-Invasive, No Downtime
Interval

#### Accessory



Silicone Rubber Electrode\*12



Electrode Lead Hose (Ф95mm) \*12







 A 45-minutes session can burn up to 1000 calories

\* Intensity automatic locking for your safety



Strap