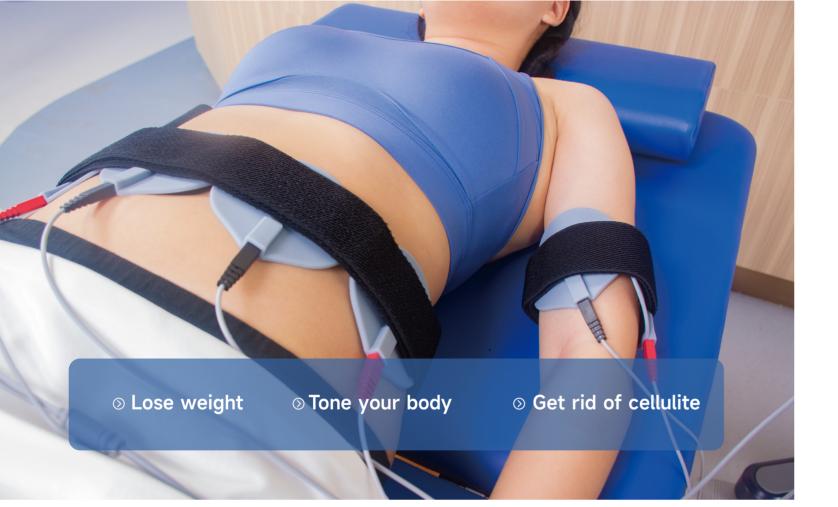

## **Electronic Muscle Stimuation for Beauty**

(Model Number:LGT-2320BE) applies low-frequency currents (modulation or non-modulation) to stimulate the motor nerves or muscles to make them contract. After the muscle contractions, the muscle fiber thickens, the weight of the muscle volume increases, the capillaries in the muscle becomes rich, which strengthens the entire muscle to achieve the effect of losing weight and shaping.

#### **Features**

Multiple Treatment Areas
No weights during your workout
Non-Invasive, No Downtime
Interval