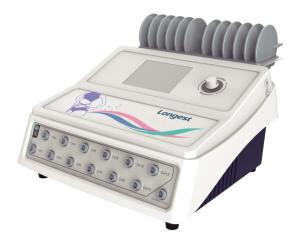

### **Specification**

| Output Channel                | <ul> <li>I2 Channels consist by two groups;</li> <li>Each channel can be set and adjusted independently.</li> </ul> |
|-------------------------------|---------------------------------------------------------------------------------------------------------------------|
| Treatment Mode                | Nine Modes<br>Standard, Toning, Fast Slim, Lymph Drainage, Relaxation,<br>Abdominals, Thighs&Hips, Facial, Bust     |
| Output Intensity              | Adjustable, 0-120mA                                                                                                 |
| Treatment Time                | 1-99min, stepping 1min                                                                                              |
| Speed<br>(Training frequency) | Slow, Medium and Fast                                                                                               |
| Safety Protection             | Over-current Protection<br>Over-voltage Protection<br>Short Circuit Protection                                      |

## **Electronic Muscle Stimuation for Beauty**

(Model Number:LGT-2320BE) applies low-frequency currents (modulation or non-modulation) to stimulate the motor nerves or muscles to make them contract. After the muscle contractions, the muscle fiber thickens, the weight of the muscle volume increases, the capillaries in the muscle becomes rich, which strengthens the entire muscle to achieve the effect of losing weight and shaping.