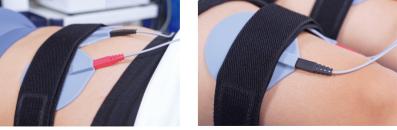

ort@longest.cn Website: www.gzlongest.com



Health Life Longest Care

# **LGT-2320BE**





#### Application



Lower Leg

Toning Mode Toning and Cellulite Reduction

## **Electronic Muscle Stimuation for Beauty**

(Model Number:LGT-2320BE) applies low-frequency currents (modulation or non-modulation) to stimulate the motor nerves or muscles to make them contract. After the muscle contractions, the muscle fiber thickens, the weight of the muscle volume increases, the capillaries in the muscle becomes rich, which strengthens the entire muscle to achieve the effect of losing weight and shaping.

#### **Features**

Multiple Treatment Areas
No weights during your workout
Non-Invasive, No Downtime
Interval

#### Accessory



Silicone Rubber Electrode\*12



Electrode Lead Hose (Ф95mm) \*12







 A 45-minutes session can burn up to 1000 calories

\* Intensity automatic locking for your safety



Straps with 3 Sizes\*12 (4 pcs per size)



Safety Switch\*1