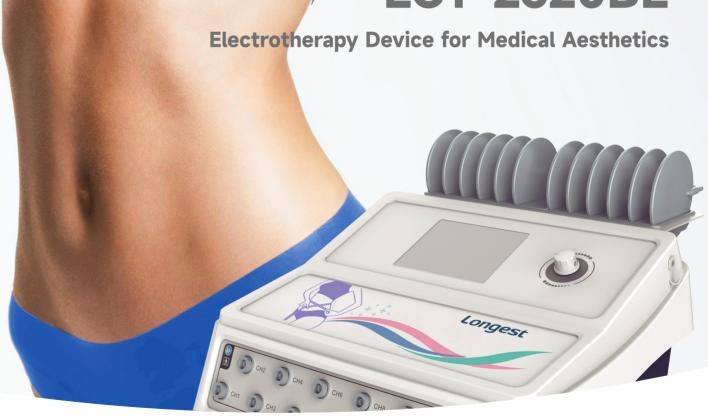

# **LGT-2320BE**

## **Electronic Muscle Stimuation for Beauty**

(Model Number:LGT-2320BE) applies low-frequency currents (modulation or non-modulation) to stimulate the motor nerves or muscles to make them contract. After the muscle contractions, the muscle fiber thickens, the weight of the muscle volume increases, the capillaries in the muscle becomes rich, which strengthens the entire muscle to achieve the effect of losing weight and shaping.